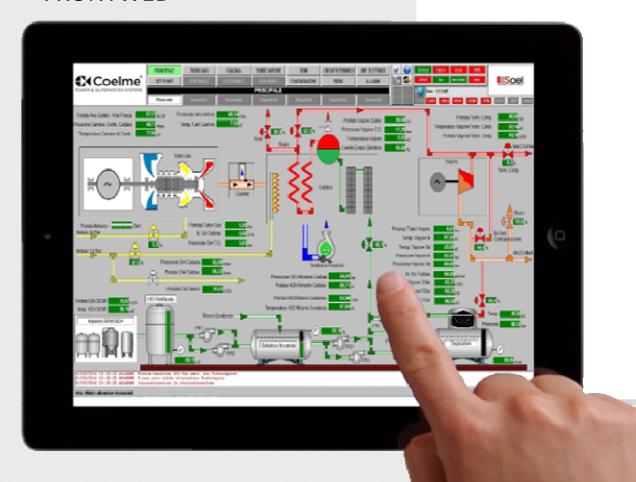

## Web server module

For view and interact with SCALINK supervisory system from anywhere, with any device with an internet connection.

It is possible to add FRONTWEB to an existing SCALINK.

## Main features:

- Real-time and historical data web presentation
- Allow sending data and commands to server
- Anonymous or authenticated web access
- Compatible with all common browsers (Firefox, Chrome, Edge, Safari...)
- Smartphone, tablet and personal computer support